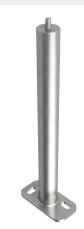

## **DESCRIPTION**

Permanently fixed fall protection system for concrete constructions, ensures the safety of people working at heights.

#### **APPLICATION**

The SafetyPro fix fall protection system for concrete flat roofs up to 10° incline. Can be installed as a single anchor device or as a horizontal lifeline system.

#### **SPECIFICATIONS**

| Property                          | Unit    | Value           |
|-----------------------------------|---------|-----------------|
| Standard height                   | cm      | 50              |
| Base plate size                   | cm      | 7,5 × 15        |
| Post diameter                     | cm      | 4,8             |
| Material                          | -       | stainless steel |
| Maximum number of users           | person  | 1+1             |
| Maximum roof angle                | 0       | 10              |
| Weight                            | kg/post | 2,25            |
| Recommended distance to roof edge | m       | 2,5             |