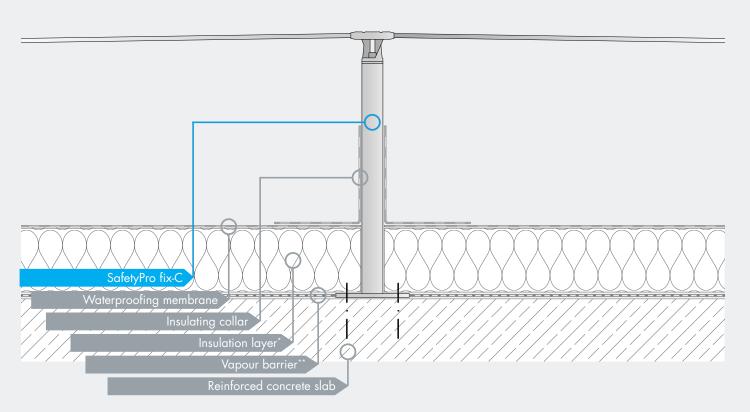

#### **BUILD-UP**

\*Knauf Insulation rock mineral wool products \*\*Knauf Insulation LDS foil