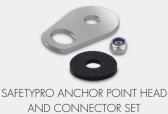

0              |
| Base plate size                   | cm      | 7,5 × 15        |
| Post diameter                     | cm      | 4,8             |
| Material                          | -       | stainless steel |
| Maximum number of users           | person  | 1+1             |
| Maximum roof angle                | 0       | 10              |
| Weight                            | kg/post | 2,25            |
| Recommended distance to roof edge | m       | 2,5             |

All dimensions are nominal



System documentation The SafetyPro system documentation is hen installing the system





www.knaufinsulation-safetypro.com





## SAFETYPRO FIX-C (20-80)

April 2022

#### **BUILD-UP**



\*Knauf Insulation rock mineral wool products \*\*Knauf Insulation LDS foil

#### **COMPONENTS**







SAFETYPRO WIRE ANCHOR HEAD SET



SAFETYPRO FIX ACCESSORIES

#### Knauf Insulation, d.o.o.

Trata 32, 4220 Škofja Loka, Slovenia

Tel: +386 (0)4 5114 000

E-mail: urbanscape@knaufinsulation.com

For more info visit: www.urbanscape-architecture.com

All rights reserved, including those of photomechanical reproduction and storage in electronic media. Extreme caution was observed when putting together and processing the information, texts and illustrations in this document. Nevertheless, errors cannot quite be ruled out. The publisher and editors cannot assume legal responsibility or any liability whatever for incorrect information and the consequences thereof. The publisher and editors will be grateful for improvement suggestions and details of possible errors pointed out.