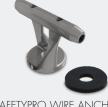

|
| Base plate size                   | cm      | 7,5 × 15        |
| Post diameter                     | cm      | 4,8             |
| Material                          | -       | stainless steel |
| Maximum number of users           | person  | 1+1             |
| Maximum roof angle                | 0       | 10              |
| Weight                            | kg/post | 2,25            |
| Recommended distance to roof edge | m       | 2,5             |

All dimensions are nominal



System documentation The SafetyPro system documentation is hen installing the system





www.knaufinsulation-safetypro.com





## SAFETYPRO FIX-C (20-80)

April 2022

#### **BUILD-UP**



\*Knauf Insulation rock mineral wool products \*\*Knauf Insulation LDS foil

#### **COMPONENTS**







SAFETYPRO WIRE ANCHOR HEAD SET



SAFETYPRO FIX ACCESSORIES

#### Knauf Insulation, d.o.o.

Trata 32, 4220 Škofja Loka, Slovenia

Tel: +386 (0)4 5114 000

E-mail: urbanscape@knaufinsulation.com

For more info visit: www.urbanscape-architecture.com

All rights reserved, including those of photomechanical reproduction and storage in electronic media. Extreme caution was observed when putting together and processing the information, texts and illustrations in this document. Nevertheless, errors cannot quite be ruled out. The publisher and editors cannot assume legal responsibility or any liability whatever for incorrect information and the consequences thereof. The publisher and editors will be grateful for improvement suggestions and details of possible errors pointed out.