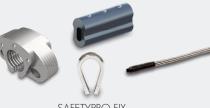

| cm      | 7,5 × 15        |
| Post diameter                     | cm      | 4,8             |
| Material                          | -       | stainless steel |
| Maximum number of users           | person  | 1+1             |
| Maximum roof angle                | 0       | 10              |
| Weight                            | kg/post | 2,25            |
| Recommended distance to roof edge | m       | 2,5             |

All dimensions are nominal



System documentation The SafetyPro system documentation is hen installing the system





www.knaufinsulation-safetypro.com





## SAFETYPRO FIX-C (20-80)

April 2022

#### **BUILD-UP**



\*Knauf Insulation rock mineral wool products \*\*Knauf Insulation LDS foil

#### **COMPONENTS**







SAFETYPRO WIRE ANCHOR HEAD SET



SAFETYPRO FIX ACCESSORIES

#### Knauf Insulation, d.o.o.

Trata 32, 4220 Škofja Loka, Slovenia

Tel: +386 (0)4 5114 000

E-mail: urbanscape@knaufinsulation.com

For more info visit: www.urbanscape-architecture.com

All rights reserved, including those of photomechanical reproduction and storage in electronic media. Extreme caution was observed when putting together and processing the information, texts and illustrations in this document. Nevertheless, errors cannot quite be ruled out. The publisher and editors cannot assume legal responsibility or any liability whatever for incorrect information and the consequences thereof. The publisher and editors will be grateful for improvement suggestions and details of possible errors pointed out.